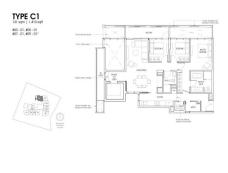

#### 19 NASSIM

Spacious 1,410sqft (131sqm), unfurnished, 3 bedroom, 2 bathroom Condominium for Sale. Completion in 2024, this corner unit is in original condition. Others: Leasehold 99 This property is currently vacant and ready to move in. Located in Singapore's district D10 near Tanglin, Holland in the area Tanglin (Central region).