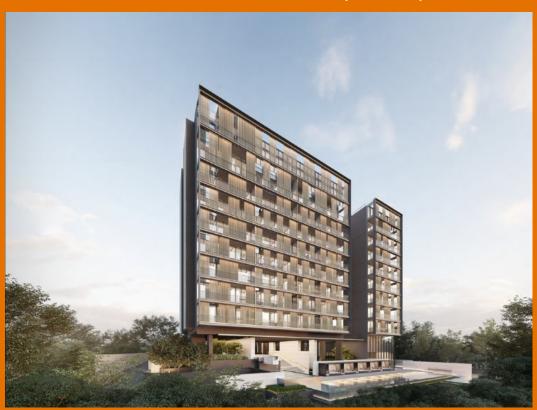

## 19, NASSIM HILL, TANGLIN, HOLLAND, SINGAPORE 258482

SGLD44339074 ■ LISTING ID: TENURE: **LEASEHOLD 99** 

TITLE:

■ SIZE BUILT-UP: 1,410SQFT (131SQM) SITE AREA: 1.429AC (0.578HA)

■ NO. OF FLOORS:

■ FLOOR/LEVEL: N/A - N/A

#### 19 NASSIM

Spacious 1,410sqft (131sqm), unfurnished, 3 bedroom, 2 bathroom Condominium for Sale. Completion in 2024, this corner unit is in original condition. Others: Leasehold 99 This property is currently vacant and ready to move in. Located in Singapore's district D10 near Tanglin, Holland in the area Tanglin (Central region).